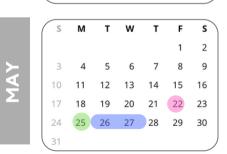

## Updated April 2025: Subject to Change

| Aug 4-8:      | Staff Orientation                                 |
|---------------|---------------------------------------------------|
| Aug 7:        | Student Orientation / Meet the Teacher            |
| Aug 11:       | 1st day of School - All Grades                    |
| Sept 1:       | Labor Day - Teacher & Student Holiday             |
| Oct 9:        | End of Qtr. 1 Grading Period                      |
| Oct 10:       | Teacher Work Day/Student Holiday                  |
| Oct 13:       | First Day of Qtr. 2                               |
| Nov 20-21:    | FLOCS - Teacher Work Day/Student Holiday          |
| Nov 24-28:    | Thanksgiving Break                                |
| Dec 19:       | Half Day of School - End of Qtr. 2 Grading Period |
| Dec 22-Jan 2: | Christmas Break - School Closed                   |
| Jan 5:        | Classes Resume/1st Day of Qtr. 3                  |
| Jan 19:       | MLK Jr. Day - Teacher/Student Holiday             |
| Feb 16:       | Presidents Day is a school day                    |
| Feb 20:       | Rodeo Day - Teacher/Student Holiday               |
| Mar 12:       | End of Qtr. 3 Grading Period                      |
| Mar 13:       | Teacher Work Day/Student Holiday                  |
| Mar 16- 20:   | Spring Break - School Closed                      |
| Mar 23:       | First Day of Qtr. 4                               |
| Apr 3-6       | Good Friday/Easter Monday, Teacher/Student Holid  |
| Apr 17        | Teacher Work Day/Student Holiday                  |
| May 22:       | Half Day - Last Day of School                     |
| May 25:       | Memorial Day                                      |
| May 26 - 27:  | Teacher Work Days                                 |
|               |                                                   |