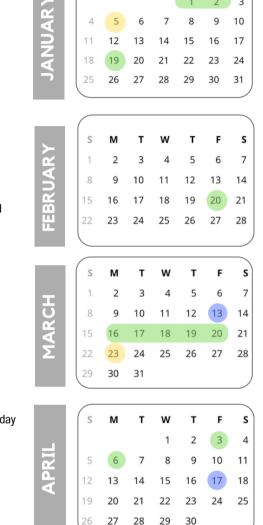

## Updated April 2025: Subject to Change

| Aug 4-8:      | Staff Orientation                                 |
|---------------|---------------------------------------------------|
| Aug 7:        | Student Orientation / Meet the Teacher            |
| Aug 11:       | 1st day of School - All Grades                    |
| Sept 1:       | Labor Day - Teacher & Student Holiday             |
| Oct 9:        | End of Qtr. 1 Grading Period                      |
| Oct 10:       | Teacher Work Day/Student Holiday                  |
| Oct 13:       | First Day of Qtr. 2                               |
| Nov 20-21:    | FLOCS - Teacher Work Day/Student Holiday          |
| Nov 24-28:    | Thanksgiving Break                                |
| Dec 19:       | Half Day of School - End of Qtr. 2 Grading Period |
| Dec 22-Jan 2: | Christmas Break - School Closed                   |
| Jan 5:        | Classes Resume/1st Day of Qtr. 3                  |
| Jan 19:       | MLK Jr. Day - Teacher/Student Holiday             |
| Feb 16:       | Presidents Day is a school day                    |
| Feb 20:       | Rodeo Day - Teacher/Student Holiday               |
| Mar 12:       | End of Qtr. 3 Grading Period                      |
| Mar 13:       | Teacher Work Day/Student Holiday                  |
| Mar 16- 20:   | Spring Break - School Closed                      |
| Mar 23:       | First Day of Qtr. 4                               |
| Apr 3-6       | Good Friday/Easter Monday, Teacher/Student Holid  |
| Apr 17        | Teacher Work Day/Student Holiday                  |
| May 22:       | Half Day - Last Day of School                     |
| May 25:       | Memorial Day                                      |
| May 26 - 27:  | Teacher Work Days                                 |
|               |                                                   |